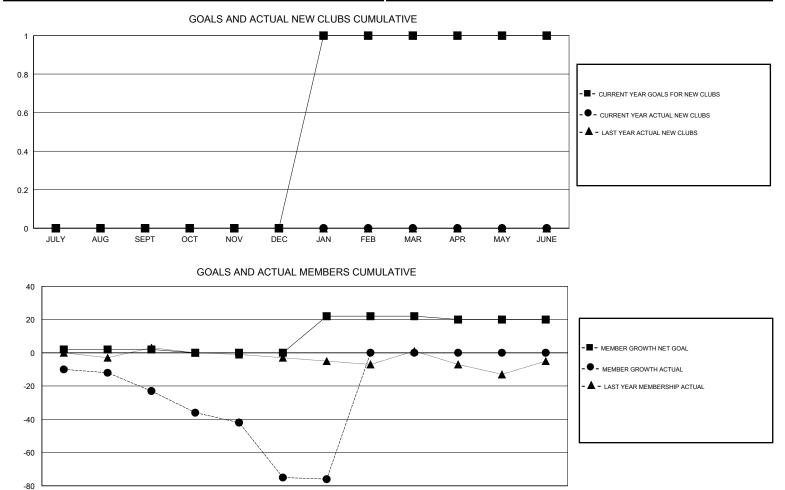

## GMT CA

| Clubs<br>RESULTS FOR 2017-2018 |   |   |   | Members<br>RESULTS FOR 2017-2018 |    |    |    |
|--------------------------------|---|---|---|----------------------------------|----|----|----|
|                                |   |   |   |                                  |    |    |    |
| JULY/AUG/SEPT                  | 0 | 0 | 0 | JULY/AUG/SEPT                    | 2  | 11 | 33 |
| OCT/NOV/DEC                    | 0 | 0 | 2 | OCT/NOV/DEC                      | -2 | 10 | 59 |
| JAN/FEB/MAR                    | 1 | 0 | 0 | JAN/FEB/MAR                      | 22 | 6  | 7  |
| APR/MAY/JUNE                   | 0 | 0 | 0 | APR/MAY/JUNE                     | -2 | 0  | 0  |